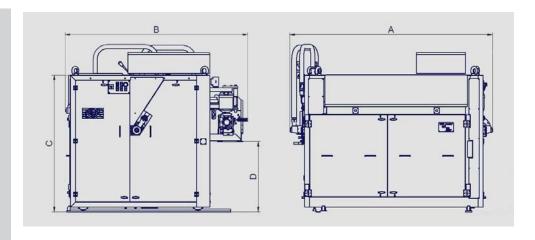

## **Technical data:**

|                      |   | CCC-110/150 | CCC-150/150 | CCC-180/150 |
|----------------------|---|-------------|-------------|-------------|
| Overall width        | Α |             | 2475 mm     |             |
| Overall length       | В | 2250 mm     | 2742 mm     | 3020 mm     |
| Product inlet height | C | 1720 mm     | 2142 mm     | 2370 mm     |
| Discharge height     | D | 860 mm      | 1100 mm     | 1460 mm     |
| Width of cooling dru | m |             | 1500 mm     |             |
| Ø Squeezing drum     |   |             | 260 mm      |             |
| Ø Cooling drum       |   | 1100 mm     | 1500 mm     | 1800 mm     |
| Power consumption    |   |             | 3 kW        |             |
| Total net weight     |   |             |             |             |