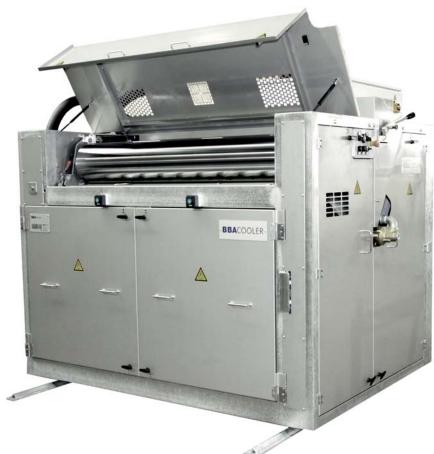

## PROCESS SOLUTIONS FOR HOTMELT COOLING

**DrumCooler** 

Type CCC-110/150
Type CCC-150/150
Type CCC-180/150

The DrumCooler types CCC are designed for continuous cooling and solidification of viscous products. They are distinguished by its high cooling efficiency as well as its minimum space requirement and small footprint.

## Your benefits

- Compact design
- Closed water loop of cooling media
- Adjustable calender nip to control product layer thickness
- Special design featuring easy access and quick cleaning
- Narrow distribution of the chip sizes
- Throughput CCC-110/150 CCC-150/150 CCC-180/150 1.200 kg/h\* 1.600 kg/h\* 2.200 kg/h\*