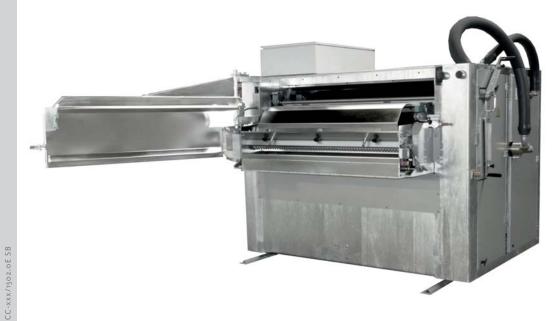

The product, which has been rolled out into a thin film, is pressed up against the surface of a cooled drum and is fed into a crusher unit.